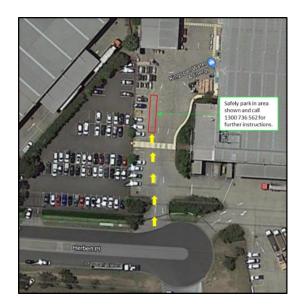

- 1. On the morning of your scheduled collection, please call ahead to confirm everything is in order and ready for your collection (we can be contacted on 1300 736 562).
- 2. When making your way along Herbert Place, please enter via the driveway on the left side just prior to the roundabout (refer to below map).
- 3. Safely park your vehicle on the left side of the property adjacent to staff parking spots (refer to below map).
- 4. Please remain in your vehicle, call 1300 736 562 and advise of your attendance on site. A member of the Kingspan team will provide further instructions. (Please Note: due to the current Coronavirus situation, all our office staff are working from home and as a result our Reception is temporarily closed).
- 5. A member of our Yard team will approach and proceed to load your goods.
- 6. You will be responsible for securing your goods to the vehicle or trailer.

## Note:

- Please ensure you bring the appropriate load restraint equipment (straps) as Kingspan will
  not allow for an unsafe/unsecured load to leave the premises.
- o For your safety it is important you do not leave the proximity of your vehicle whilst on-site.